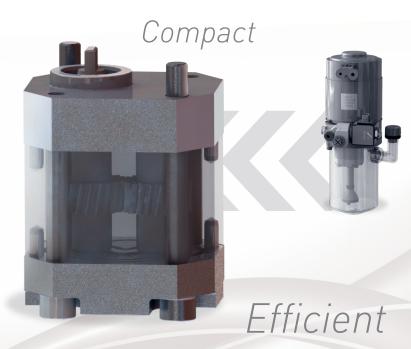

# Silent Micro Power Pack

Your Comfort above all

Noise reduction up to -10 dBA

Operating frequency ranges adapted

Wide range of pressure From 125 to 250 bar

| CAPACITIES            | 1   | 1,25 | 1,5 | 1,7 | 2   | CC/REV |
|-----------------------|-----|------|-----|-----|-----|--------|
| OPERATING<br>PRESSURE | 250 | 200  | 175 | 150 | 125 | BAR    |

### OPERATING FREQUENCY RANGES ADAPTED

• More pleasant working conditions for the user

- Structure-borne sound: the pump hydraulic pulsations, being propagated through hoses and pipes, and then affecting the truck structure via the frame.
- Aerial noise: rotation frequency of an electric motor or a pump, which can be contained by an acoustic cover.

Tests realized in our own anechoic room on power pack with a 1.2Kw motor