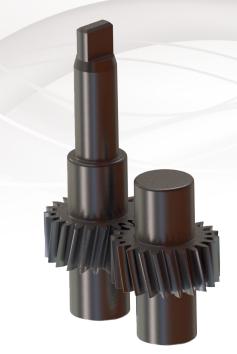

## Noise reduction is the real challenge for today's industrial market

Unique 22-tooth helical pinion set

#### NEW DESIGN HELICAL PROFILE

- 22-tooth helical profile for series 0 pumps: unique for that size of pump
- With suitable propeller angle
- Reduces significantly the hydraulic pulsations