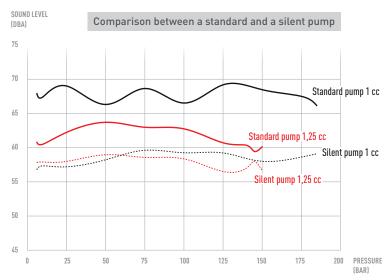

pinion set

#### JTEKT HPI answers to your requirements

#### UNIQUE PROFILE OF SIDE PLATE

- From steering system technology in Automotive industry
- New tests and R&D Department researches launched to cover a wider range of capacities and pressures

#### NEW DESIGN HELICAL PROFILE

- 22-tooth helical profile for series 0 pumps: unique for that size of pump
- With suitable propeller angle
- Reduces significantly the hydraulic pulsations

### OPERATING FREQUENCY RANGES ADAPTED

• More pleasant working conditions for the user



- Structure-borne sound: the pump hydraulic pulsations, being propagated through hoses and pipes, and then affecting the truck structure via the frame.
- Aerial noise: rotation frequency of an electric motor or a pump, which can be contained by an acoustic cover.



Tests realized in our own anechoic room on power pack with a 1.2Kw motor

#### CONTACT

ZI- 26 rue Condorcet - BP 87 94432 Chennevières-sur-Marne FRANCE Tel. +33 (0)1 49 62 28 00 Fax +33 (0)1 45 76 68 40 marketing@jtekt-hpi.com